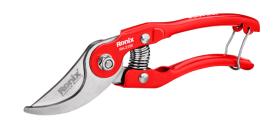

## Pruning Shear SHARP

RH-3108

- Rust-resistant stainless-steel blades which are extremely sharp and durable for easy and smooth cut
- Easy action spring gently opens blades after each cut to minimize fatigue
- Light-weight plastic coated steel handles for comfortable grip
- Sharp, high-grade hardness blades ensure quick and precision cuts, suitable for light branches of trees, rose bush, shrubs, etc.
- Easily-opened locking mechanism keeps the sharp blades securely closed when not in use which minimizes the accidental injuries